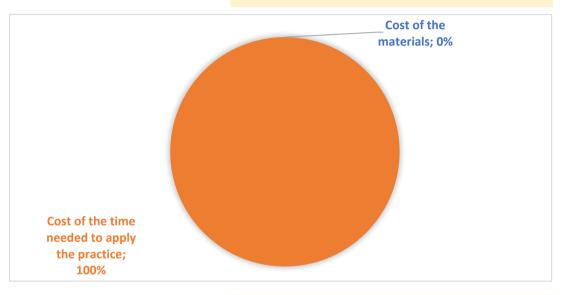

**TOOLS AND SUPPLIES** 

**COST OF TOOLS AND SUPPLIES** 

COST PER EACH ITEM for practice implementation

Cost of the materials €

Cost of the time needed to apply the practice € 3,52

TOTAL COSTS/ITEM € 3,52