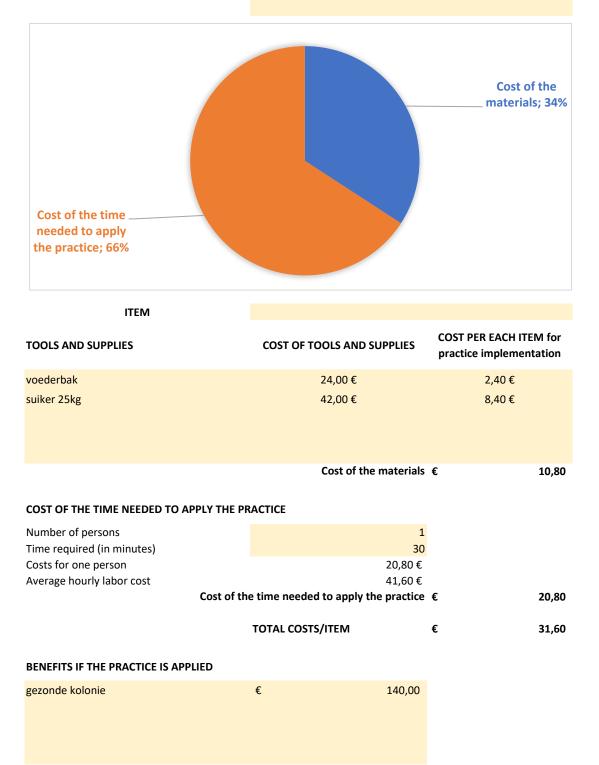

## COUNTRY PRACTICE CATEGORY (ENGLISH)

PRACTICE THEME (ENGLISH)

GBP

Belgium

COLONY SET-UP AND MANAGEMENT/MAINTENANCE

PRACTICE NAME (IN LOCAL LANGUAGE)

Toediening en nazicht van wintervoer

| TOTAL BENEFITS/ITEM                                  | € | 140,00 |
|------------------------------------------------------|---|--------|
| AUTOMATIC CALCULATION CONSIDERING COSTS AND BENEFITS | 2 |        |
| RATING FOR BEE HEALTH                                | 2 |        |
| RATING FOR HUMAN HEALTH                              | 0 |        |
| RATING FOR ENVIRONMENTAL IMPACT                      | 3 |        |
| RATING FOR SCIENTIFIC VALUE                          | 2 |        |
| RATING FOR READINESS TO USE - BEEKEEPERS KNOWLEDGE   | 2 |        |
| RATING FOR READINESS TO USE - TOOLS                  | 2 |        |