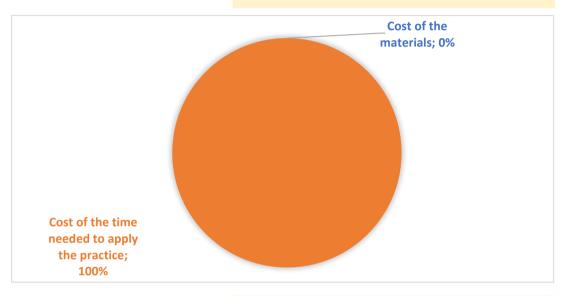

**TOOLS AND SUPPLIES** 

**COST OF TOOLS AND SUPPLIES** 

COST PER EACH ITEM for practice implementation

Cost of the materials €

## **COST OF THE TIME NEEDED TO APPLY THE PRACTICE**

| Number of persons          | 1      |
|----------------------------|--------|
| Time required (in minutes) | 10     |
| Costs for one person       | 3,52 € |
| Average hourly labor cost  | 21,10€ |

Cost of the time needed to apply the practice € 3,52

TOTAL COSTS/ITEM € 3,52