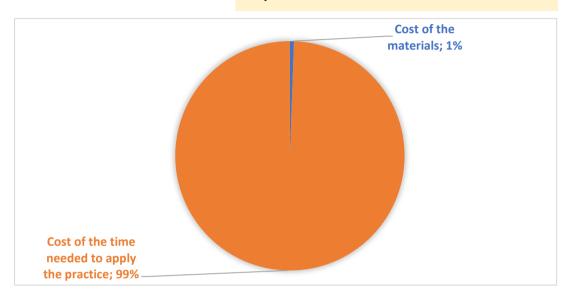

| - 1 | ٦ | г | С | n  | Λ |
|-----|---|---|---|----|---|
|     | П | ш | ᆮ | ı١ | м |

| TOOLS AND SUPPLIES | COST OF TOOLS AND SUPPLIES | COST PER EACH ITEM for<br>practice implementation |
|--------------------|----------------------------|---------------------------------------------------|
| Behive knife       | 8,00€                      | 0,02€                                             |
|                    | Cost of the materials      | € 0,02                                            |

## **COST OF THE TIME NEEDED TO APPLY THE PRACTICE**

| Number of persons          | 1                                             |
|----------------------------|-----------------------------------------------|
| Time required (in minutes) | 10                                            |
| Costs for one person       | 3,52 €                                        |
| Average hourly labor cost  | 21,10€                                        |
| Con                        | t of the time peopled to apply the practice f |

Cost of the time needed to apply the practice € 3,52

TOTAL COSTS/ITEM € 3,54