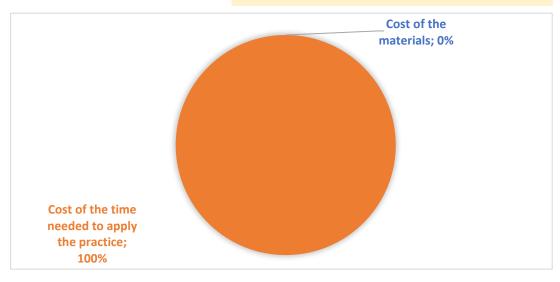

Fütterung und Überprüfung der Futtervorräte

ITEM

**TOOLS AND SUPPLIES** 

**COST OF TOOLS AND SUPPLIES** 

COST PER EACH ITEM for practice implementation

Cost of the materials €

## COST OF THE TIME NEEDED TO APPLY THE PRACTICE

Number of persons1Time required (in minutes)30Costs for one person15,25 €Average hourly labor cost30,50 €

Cost of the time needed to apply the practice € 15,25