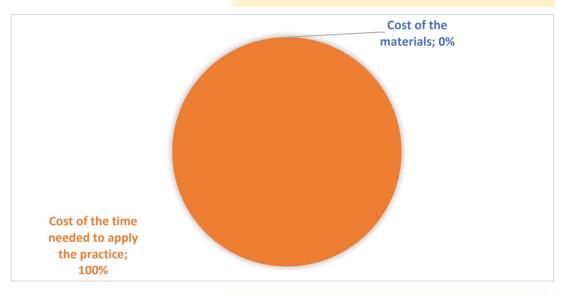

ITEM

**TOOLS AND SUPPLIES** 

**COST OF TOOLS AND SUPPLIES** 

COST PER EACH ITEM for practice implementation

Cost of the materials €

## **COST OF THE TIME NEEDED TO APPLY THE PRACTICE**

| Number of persons          | 1      |
|----------------------------|--------|
| Time required (in minutes) | 15     |
| Costs for one person       | 5,28 € |
| Average hourly labor cost  | 21,10€ |

Cost of the time needed to apply the practice € 5,28

TOTAL COSTS/ITEM € 5,28