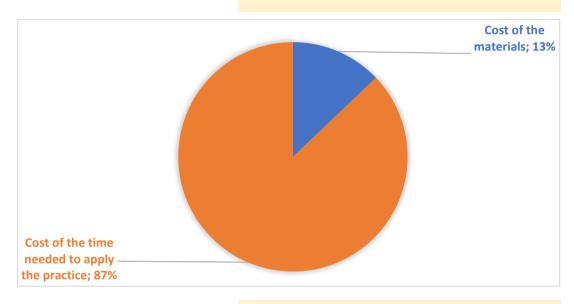

| TOOLS AND SUPPLIES    | COST OF TOOLS AND SUPPLIES | cost PER EACH ITEM for practice implementation |
|-----------------------|----------------------------|------------------------------------------------|
| Hive knife            | 8,00 €                     | 0,02 €                                         |
| Tool for making notes | 100,00€                    | 0,50€                                          |
|                       |                            |                                                |
|                       |                            |                                                |
|                       | Cost of the materials      | € 0.52                                         |

## **COST OF THE TIME NEEDED TO APPLY THE PRACTICE**

| Number of persons          | 1                                               |  |
|----------------------------|-------------------------------------------------|--|
| Time required (in minutes) | 10                                              |  |
| Costs for one person       | 3,52 €                                          |  |
| Average hourly labor cost  | 21,10 €                                         |  |
| Cost of t                  | Cost of the time needed to apply the practice € |  |