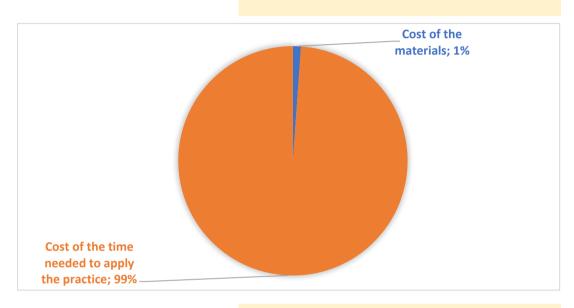

| ITEM               |                            |                                                |
|--------------------|----------------------------|------------------------------------------------|
| TOOLS AND SUPPLIES | COST OF TOOLS AND SUPPLIES | COST PER EACH ITEM for practice implementation |
| Behive knife       | 8,00 €                     | 0,02 €                                         |
|                    |                            |                                                |
|                    |                            |                                                |
|                    |                            |                                                |
|                    | Cost of the materials      | € 0,02                                         |

Cost of the time needed to apply the practice € 1,76

TOTAL COSTS/ITEM € 1,78