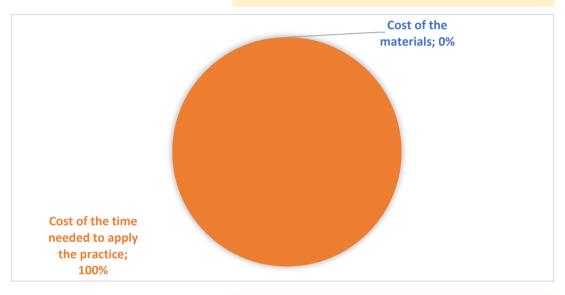

ITEM

**TOOLS AND SUPPLIES** 

**COST OF TOOLS AND SUPPLIES** 

COST PER EACH ITEM for practice implementation

Cost of the materials €

## **COST OF THE TIME NEEDED TO APPLY THE PRACTICE**

| Number of persons          | 1      |
|----------------------------|--------|
| Time required (in minutes) | 5      |
| Costs for one person       | 1,76 € |
| Average hourly labor cost  | 21,10€ |

Cost of the time needed to apply the practice € 1,76

TOTAL COSTS/ITEM € 1,76