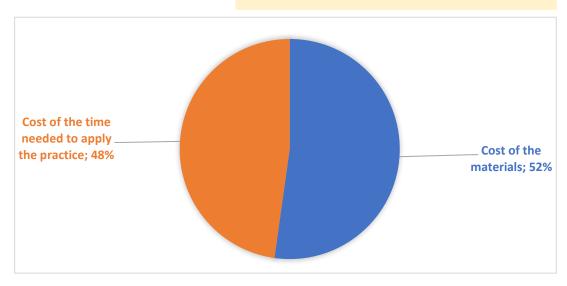

Gesundheitszeugnis 50,00 €

30,00

Cost of the materials € 50,00

Cost of the time needed to apply the practice € 45,75

TOTAL COSTS/ITEM € 95,75