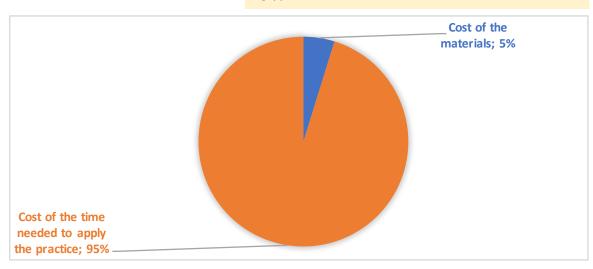

## Sweden

GBP

COLONY SET-UP AND MANAGEMENT/MAINTENANCE

Kontroll av vaxmott och förvaring av ramar så att de skyddas mot angepp av vaxmott

| COST OF TOOLS AND SUPPLIES                    | COST PER EACH ITEM for practice implementation                                                         |
|-----------------------------------------------|--------------------------------------------------------------------------------------------------------|
| 50,00 €                                       | 2,00€                                                                                                  |
| Cost of the materials                         | € 2,00                                                                                                 |
| IE PRACTICE                                   |                                                                                                        |
| 1                                             |                                                                                                        |
|                                               |                                                                                                        |
|                                               |                                                                                                        |
|                                               | . 20.70                                                                                                |
| cost of the time needed to apply the practice | € 39,70                                                                                                |
| TOTAL COSTS/ITEM                              | € 41,70                                                                                                |
|                                               |                                                                                                        |
| € 266,67                                      |                                                                                                        |
|                                               | Cost of the materials  HE PRACTICE  1 60 39,70 € 39,70 € Cost of the time needed to apply the practice |