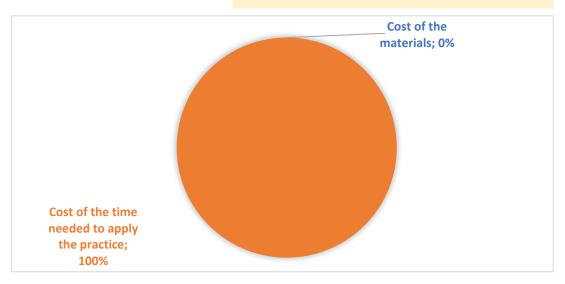

## **COST OF THE TIME NEEDED TO APPLY THE PRACTICE**

| Number of persons          | 1      |
|----------------------------|--------|
| Time required (in minutes) | 25     |
| Costs for one person       | 15,50€ |
| Average hourly labor cost  | 37,20€ |

Cost of the time needed to apply the practice € 15,50

TOTAL COSTS/ITEM € 15,50