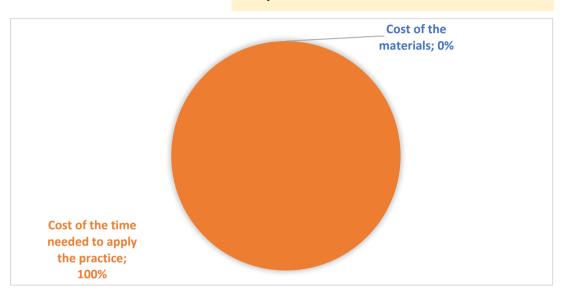

**TOOLS AND SUPPLIES** 

**COST OF TOOLS AND SUPPLIES** 

COST PER EACH ITEM for practice implementation

Cost of the materials €

## **COST OF THE TIME NEEDED TO APPLY THE PRACTICE**

| Number of persons          | 1      |
|----------------------------|--------|
| Time required (in minutes) | 20     |
| Costs for one person       | 7,03 € |
| Average hourly labor cost  | 21,10€ |

Cost of the time needed to apply the practice € 7,03

TOTAL COSTS/ITEM € 7,03