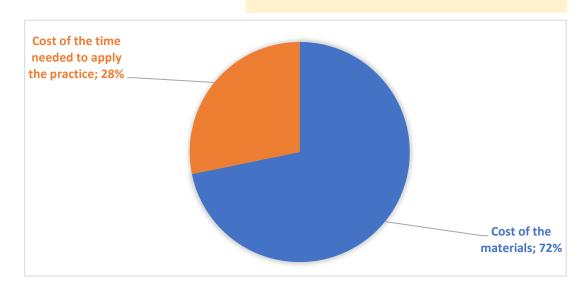

## Germany

GBP

APIARY SET-UP AND MANAGEMENT/MAINTENANCE

PROPERLY PLACE HIVES IN THE APIARY

Fütterung und Überprüfung der Futtervorräte

| ITEM                                                                                   |                            |                                                |
|----------------------------------------------------------------------------------------|----------------------------|------------------------------------------------|
| TOOLS AND SUPPLIES                                                                     | COST OF TOOLS AND SUPPLIES | COST PER EACH ITEM for practice implementation |
| Zander Rähmchen Hoffmann-Seiten<br>Rückstandsfreie Mittelwände gem.VO (EU)<br>2018/848 | 1,19€                      | 11,90 €                                        |
|                                                                                        | 26,90 €                    | 26,90 €                                        |
|                                                                                        |                            |                                                |
|                                                                                        | Cost of the materials      | € 38,80                                        |

## **COST OF THE TIME NEEDED TO APPLY THE PRACTICE**

| Number of persons          | 1       |
|----------------------------|---------|
| Time required (in minutes) | 30      |
| Costs for one person       | 15,25 € |
| Average hourly labor cost  | 30,50€  |
|                            |         |

Cost of the time needed to apply the practice €

TOTAL COSTS/ITEM € 54,05

15,25