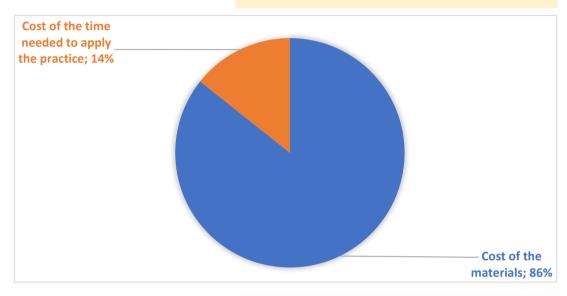

| П | П | =1 | ١, |
|---|---|----|----|
|   |   |    |    |

| TOOLS AND SUPPLIES | COST OF TOOLS AND SUPPLIES | COST PER EACH ITEM for practice implementation |
|--------------------|----------------------------|------------------------------------------------|
| Hive knife         | 8,00 €                     | 0,02€                                          |
| Honey suppers      | 10,00 €                    | 0,50 €                                         |
| Frames             | 30,00 €                    | 10,00 €                                        |
|                    |                            |                                                |
|                    |                            |                                                |
|                    | Cost of the materials      | € 10,52                                        |

Cost of the time needed to apply the practice € 1,76

TOTAL COSTS/ITEM € 12,28