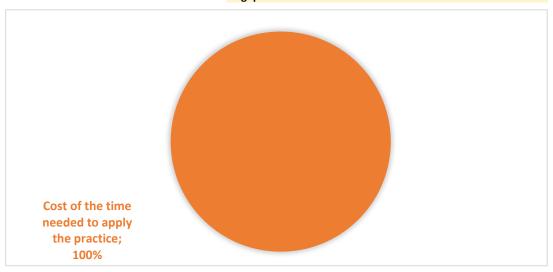

## **COST OF THE TIME NEEDED TO APPLY THE PRACTICE**

Number of persons1Time required (in minutes)999999Costs for one person619.999,38 €Average hourly labor cost37,20 €

Cost of the time needed to apply the practice € 619.999,38