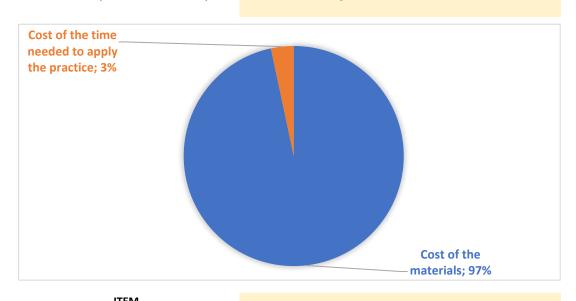

Aufsetzen von Honigräumen

| I I CIVI             |                            |                                                |
|----------------------|----------------------------|------------------------------------------------|
| TOOLS AND SUPPLIES   | COST OF TOOLS AND SUPPLIES | COST PER EACH ITEM for practice implementation |
| Absperrgitter Zander |                            | 11,80 €                                        |
| Zarge                |                            | 30,00 €                                        |
| Rähmchen             |                            | 11,90 €                                        |
| Mittelwände          |                            | 20,00 €                                        |
|                      |                            |                                                |
|                      | Cost of the materials      | € 73,70                                        |

## **COST OF THE TIME NEEDED TO APPLY THE PRACTICE**

| Number of persons          | 1      |
|----------------------------|--------|
| Time required (in minutes) | 5      |
| Costs for one person       | 2,54 € |
| Average hourly labor cost  | 30,50€ |

2,54

> TOTAL COSTS/ITEM € 76,24