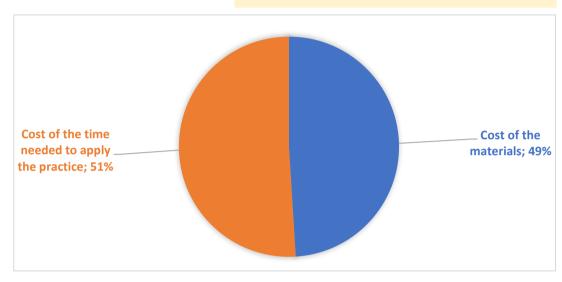

## Belgium

GBP

COLONY SET-UP AND MANAGEMENT/MAINTENANCE

Vervanging van wasraten (hoeveel en wanneer)

| ITEM               | Colony                     |                                                |
|--------------------|----------------------------|------------------------------------------------|
| TOOLS AND SUPPLIES | COST OF TOOLS AND SUPPLIES | COST PER EACH ITEM for practice implementation |
| 1 pak waswafel     | 37,90 €                    | 20,00 €                                        |
|                    | Cost of the materials      | € 20,00                                        |

## COST OF THE TIME NEEDED TO APPLY THE PRACTICE

| Number of persons          | 1       |
|----------------------------|---------|
| Time required (in minutes) | 30      |
| Costs for one person       | 20,80 € |
| Average hourly labor cost  | 41,60 € |

Cost of the time needed to apply the practice € 20,80

TOTAL COSTS/ITEM € 40,80