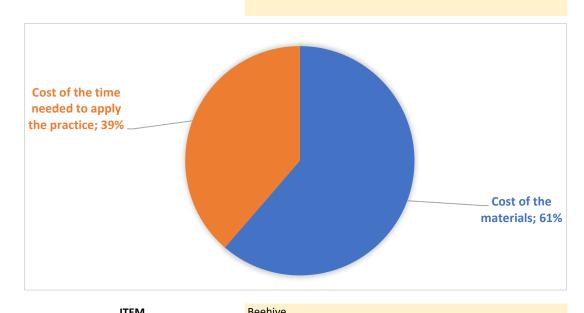

## COUNTRY PRACTICE CATEGORY (ENGLISH)

PRACTICE THEME (ENGLISH)

PRACTICE NAME (IN LOCAL LANGUAGE)

Belgium

GBP

COLONY SET-UP AND MANAGEMENT/MAINTENANCE

Toevoegen van honingzolders ter preventie van zwermen

| ITEM               | Beenive                    |                                                |
|--------------------|----------------------------|------------------------------------------------|
| TOOLS AND SUPPLIES | COST OF TOOLS AND SUPPLIES | COST PER EACH ITEM for practice implementation |
| honingzolder       | 30,00 €                    | 3,00 €                                         |
| 10 ramen           | 10,00 €                    | 2,50 €                                         |
|                    |                            |                                                |
|                    |                            |                                                |
|                    |                            |                                                |
|                    | Cost of the materials      | € 5,50                                         |

Cost of the time needed to apply the practice € 3,47

TOTAL COSTS/ITEM € 8,97