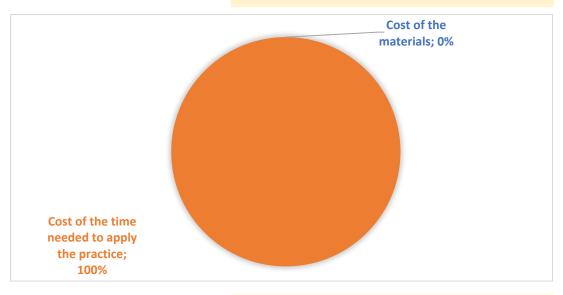

**TOOLS AND SUPPLIES** 

**COST OF TOOLS AND SUPPLIES** 

COST PER EACH ITEM for practice implementation

Cost of the materials €

## COST OF THE TIME NEEDED TO APPLY THE PRACTICE

| Number of persons          |             | 1                                     |
|----------------------------|-------------|---------------------------------------|
| Time required (in minutes) |             | 10                                    |
| Costs for one person       |             | 6,93 €                                |
| Average hourly labor cost  |             | 41,60 €                               |
|                            | Cost of the | e time needed to apply the practice € |

ost of the time needed to apply the practice € 6,93

TOTAL COSTS/ITEM € 6,93