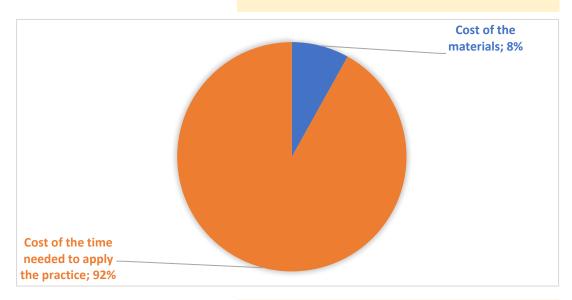

| TOOLS AND SUPPLIES | COST OF TOOLS AND SUPPLIES | COST PER EACH ITEM for practice implementation |
|--------------------|----------------------------|------------------------------------------------|
| kastbeitel         | 10,00 €                    | 0,01€                                          |
| Beroker            | 20,00 €                    | 0,10 €                                         |
| imkerpak           | 40,00 €                    | 0,25 €                                         |
| handschoenen       | 15,00 €                    | 0,25 €                                         |
|                    |                            |                                                |
|                    | Cost of the materials      | € 0,61                                         |

Cost of the time needed to apply the practice € 6,93

TOTAL COSTS/ITEM € 7,54