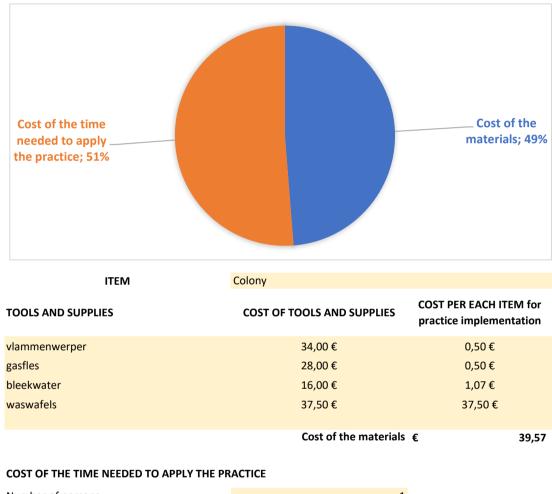

Belgium

| Number of persons<br>Time required (in minutes)<br>Costs for one person<br>Average hourly labor cost<br>Cost of t | 41,60<br>41,60<br>he time needed to apply the pract | )€<br>iice € | 41,60  |
|-------------------------------------------------------------------------------------------------------------------|-----------------------------------------------------|--------------|--------|
| BENEFITS IF THE PRACTICE IS APPLIED                                                                               | TOTAL COSTS/ITEM                                    | €            | 81,17  |
|                                                                                                                   |                                                     |              |        |
| beletten verspreiding                                                                                             | € 150,                                              | 00           |        |
|                                                                                                                   |                                                     |              |        |
|                                                                                                                   | TOTAL BENEFITS/ITEM                                 | €            | 150,00 |