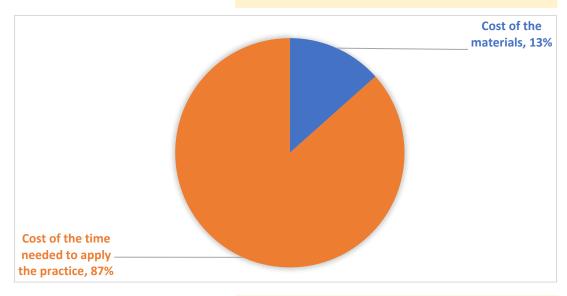

| TOOLS AND SUPPLIES           | COST OF TOOLS AND SUPPLIES | practice implementation |
|------------------------------|----------------------------|-------------------------|
| Dymák s palivom              | 25.00 €                    | 0.50 €                  |
| Základné včelárske vybavenie | 10.00 €                    | 0.05 €                  |
|                              |                            |                         |
|                              |                            |                         |
|                              | Cost of the materials      | € 0.55                  |

## **COST OF THE TIME NEEDED TO APPLY THE PRACTICE**

|                            | Cost of the time needed to apply the practice € |
|----------------------------|-------------------------------------------------|
| Average hourly labor cost  | 14.20 €                                         |
| Costs for one person       | 3.55 €                                          |
| Time required (in minutes) | 15                                              |
| Number of persons          | 1                                               |

TOTAL COSTS/ITEM € 4.10