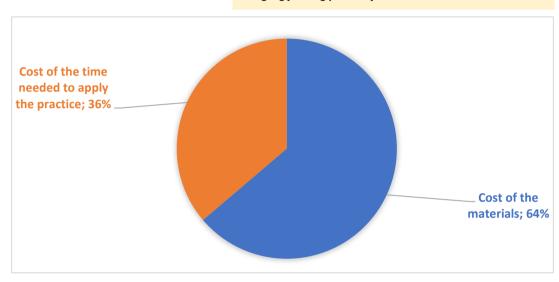

## Croatia

GBP

COLONY SET-UP AND MANAGEMENT/MAINTENANCE

Zamjena matica u zajednicama jako invadiranih varoozom i/ili slabog higijenskog ponašanja

| ITEM                   |                            |                                                |
|------------------------|----------------------------|------------------------------------------------|
| TOOLS AND SUPPLIES     | COST OF TOOLS AND SUPPLIES | COST PER EACH ITEM for practice implementation |
| basic beekeeping tools | 10,00€                     | 0,05 €                                         |
| smoker, fuel           | 30,00 €                    | 0,50 €                                         |
| new queen              | 15,00 €                    | 15,00 €                                        |
|                        |                            |                                                |
|                        |                            |                                                |
|                        | Cost of the materials      | € 15,55                                        |

## **COST OF THE TIME NEEDED TO APPLY THE PRACTICE**

| Number of persons          |      |   | 1      |
|----------------------------|------|---|--------|
| Time required (in minutes) |      |   | 20     |
| Costs for one person       |      |   | 8,83€  |
| Average hourly labor cost  |      |   | 26,50€ |
|                            | <br> | _ | <br>_  |

Cost of the time needed to apply the practice € 8,83

TOTAL COSTS/ITEM € 24,38