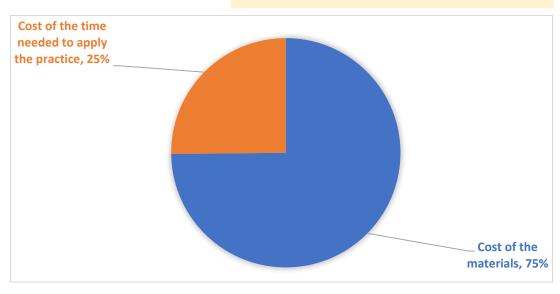

| TOOLS AND SUPPLIES           | COST OF TOOLS AND SUPPLIES | COST PER EACH ITEM for<br>practice implementation |
|------------------------------|----------------------------|---------------------------------------------------|
| Dymák s palivom              | 20.00€                     | 0.50€                                             |
| Základné včelárske vybavenie | 10.00€                     | 0.05€                                             |
| Rámiky                       | 10.00€                     | 10.00€                                            |
|                              |                            |                                                   |
|                              | Cost of the materials      | € 10.55                                           |

## COST OF THE TIME NEEDED TO APPLY THE PRACTICE

| Number of persons<br>Time required (in minutes) |                                               | 1<br>15          |   |       |
|-------------------------------------------------|-----------------------------------------------|------------------|---|-------|
| Costs for one person                            |                                               | 3.55€            |   |       |
| Average hourly labor cost                       |                                               | 14.20€           |   |       |
|                                                 | Cost of the time needed to apply the practice |                  | € | 3.5   |
|                                                 |                                               | TOTAL COSTS/ITEM | € | 14.10 |