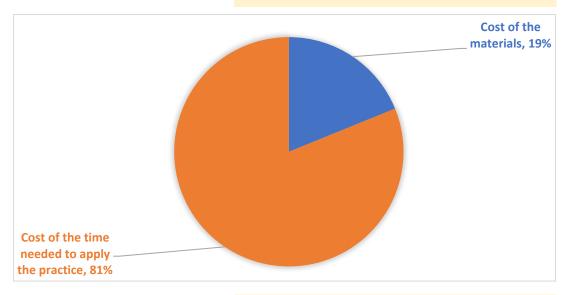

| TOOLS AND SUPPLIES           | COST OF TOOLS AND SUPPLIES | COST PER EACH ITEM for<br>practice implementation |
|------------------------------|----------------------------|---------------------------------------------------|
| Dymák s palivom              | 20.00 €                    | 0.50 €                                            |
| Základné včelárske vybavenie | 10.00€                     | 0.05 €                                            |
|                              |                            |                                                   |
|                              |                            |                                                   |
|                              | Cost of the materials      | € 0.55                                            |

Cost of the time needed to apply the practice € 2.37

TOTAL COSTS/ITEM € 2.92