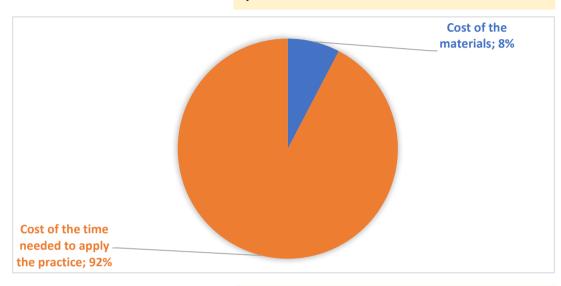

## Croatia

GBP

COLONY SET-UP AND MANAGEMENT/MAINTENANCE

Vizualni pregled okvira s leglom tijekom rada s pčelinjom zajednicom

| ITEM                                  |                            |                                                |
|---------------------------------------|----------------------------|------------------------------------------------|
| TOOLS AND SUPPLIES                    | COST OF TOOLS AND SUPPLIES | COST PER EACH ITEM for practice implementation |
| basic beekeepers tool<br>smoker, fuel | 10,00 €<br>30,00 €         | 0,05 €<br>0,50 €                               |
|                                       | Cost of the materials      | € 0,55                                         |

## **COST OF THE TIME NEEDED TO APPLY THE PRACTICE**

| Number of persons          | 1      |
|----------------------------|--------|
| Time required (in minutes) | 15     |
| Costs for one person       | 6,63 € |
| Average hourly labor cost  | 26,50€ |

Cost of the time needed to apply the practice € 6,63

TOTAL COSTS/ITEM € 7,18