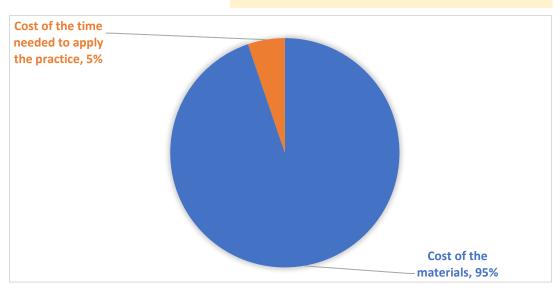

## Pridanie medníkov

ITEM

| TOOLS AND SUPPLIES                            | COST OF TOOLS AND SUPPLIES | COST PER EACH ITEM for<br>practice implementation |  |  |  |  |  |
|-----------------------------------------------|----------------------------|---------------------------------------------------|--|--|--|--|--|
| Nástavok                                      | 25.00 €                    | 25.00€                                            |  |  |  |  |  |
| Materská mriežka                              | 8.00 €                     | 8.00€                                             |  |  |  |  |  |
| Rámiky do nástavku                            | 10.00 €                    | 10.00€                                            |  |  |  |  |  |
|                                               |                            |                                                   |  |  |  |  |  |
|                                               | Cost of the materials      | € 43.00                                           |  |  |  |  |  |
|                                               |                            |                                                   |  |  |  |  |  |
| COST OF THE TIME NEEDED TO APPLY THE PRACTICE |                            |                                                   |  |  |  |  |  |
| Number of persons                             | 1                          |                                                   |  |  |  |  |  |
| Time required (in minutes)                    | 10                         |                                                   |  |  |  |  |  |

|                            | TOTAL COSTS/ITEM                     | € | 45.37 |
|----------------------------|--------------------------------------|---|-------|
| Cost of th                 | ne time needed to apply the practice | € | 2.37  |
| Average hourly labor cost  | 14.20€                               |   |       |
| Costs for one person       | 2.37€                                |   |       |
| Time required (in minutes) | 10                                   |   |       |