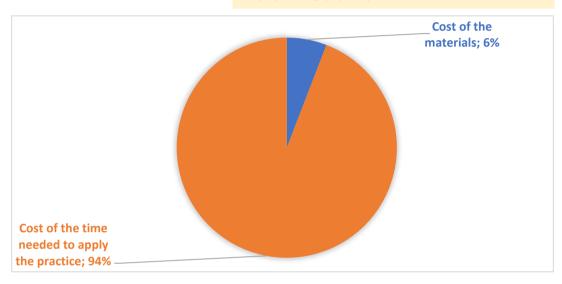

## Croatia

GBP

COLONY SET-UP AND MANAGEMENT/MAINTENANCE

Odabir najbolje pčelinje zajednice za uzimanje ličinki namijenjenih uzgoju pčelinjih matica

| ITEM                                   |                            |                                                |
|----------------------------------------|----------------------------|------------------------------------------------|
| TOOLS AND SUPPLIES                     | COST OF TOOLS AND SUPPLIES | COST PER EACH ITEM for practice implementation |
| basic beekeeping tools<br>smoker, fuel | 10,00 €<br>30,00 €         | 0,05 €<br>0,50 €                               |
|                                        | Cost of the materials      | € 0,55                                         |

## **COST OF THE TIME NEEDED TO APPLY THE PRACTICE**

| Number of persons          | 1      |
|----------------------------|--------|
| Time required (in minutes) | 20     |
| Costs for one person       | 8,83€  |
| Average hourly labor cost  | 26,50€ |

Cost of the time needed to apply the practice € 8,83

TOTAL COSTS/ITEM € 9,38