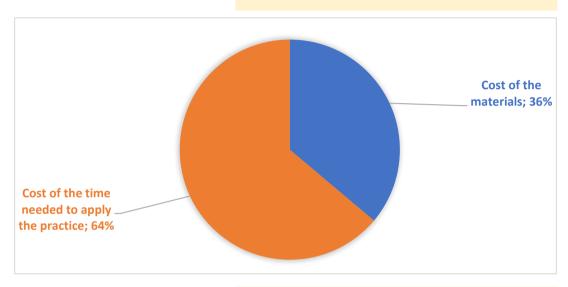

## Croatia

GBP

**COLONY SET-UP AND MANAGEMENT/MAINTENANCE** 

Kontroliranje voskovog moljca i sigurno pohranjivanje saća

| ITEM               |                            |                                                |
|--------------------|----------------------------|------------------------------------------------|
| TOOLS AND SUPPLIES | COST OF TOOLS AND SUPPLIES | COST PER EACH ITEM for practice implementation |
| protective girds   | 10,00 €                    | 1,00€                                          |
| hive boxes         | 100,00 €                   | 2,00 €                                         |
| combs              | 20,00 €                    | 2,00 €                                         |
|                    |                            |                                                |
|                    |                            |                                                |
|                    | Cost of the materials      | € 5,00                                         |

## **COST OF THE TIME NEEDED TO APPLY THE PRACTICE**

| Number of persons          |      |   | 1      |
|----------------------------|------|---|--------|
| Time required (in minutes) |      |   | 20     |
| Costs for one person       |      |   | 8,83€  |
| Average hourly labor cost  |      |   | 26,50€ |
|                            | <br> | _ | <br>_  |

Cost of the time needed to apply the practice € 8,83

TOTAL COSTS/ITEM € 13,83