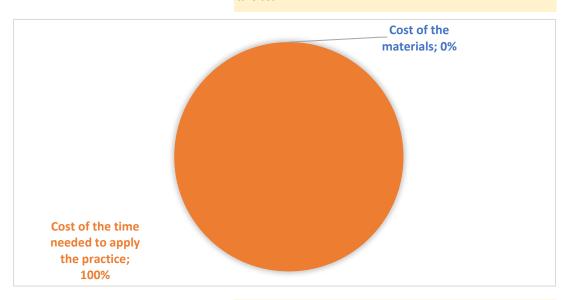

ITEM

**TOOLS AND SUPPLIES** 

**COST OF TOOLS AND SUPPLIES** 

COST PER EACH ITEM for practice implementation

Cost of the materials €

## **COST OF THE TIME NEEDED TO APPLY THE PRACTICE**

| Number of persons          | 1       |
|----------------------------|---------|
| Time required (in minutes) | 60      |
| Costs for one person       | 10,00€  |
| Average hourly labor cost  | 10,00 € |

Cost of the time needed to apply the practice € 10,00

TOTAL COSTS/ITEM € 10,00