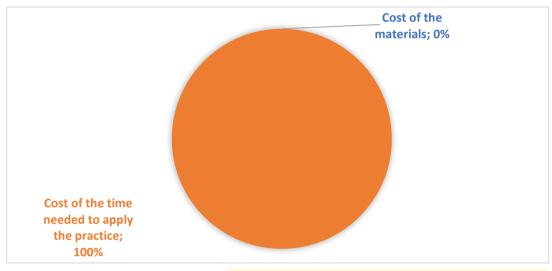

Cost of the materials €

Cost of the time needed to apply the practice € 15,00

TOTAL COSTS/ITEM € 15,00