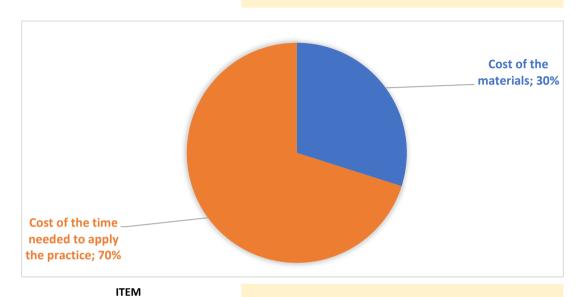

Cost of the time needed to apply the practice € 7,50

Cost of the materials €

TOTAL COSTS/ITEM € 10,70