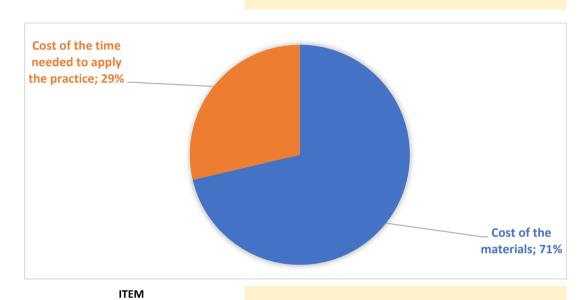

## Denmark

GBP

COLONY SET-UP AND MANAGEMENT/MAINTENANCE

Bedømmelse af pladsbehov for en bifamilie i udvikling

| TOOLS AND SUPPLIES | COST OF TOOLS AND SUPPLIES | COST PER EACH ITEM for practice implementation |
|--------------------|----------------------------|------------------------------------------------|
| Magasin<br>Voks    | 16,00 €<br>2,67 €          | 16,00 €<br>2,67 €                              |
|                    | Cost of the materials      | € 18,67                                        |

## **COST OF THE TIME NEEDED TO APPLY THE PRACTICE**

| Number of persons          | 1      |
|----------------------------|--------|
| Time required (in minutes) | 15     |
| Costs for one person       | 7,50 € |
| Average hourly labor cost  | 30,00€ |

Cost of the time needed to apply the practice € 7,50

TOTAL COSTS/ITEM € 26,17