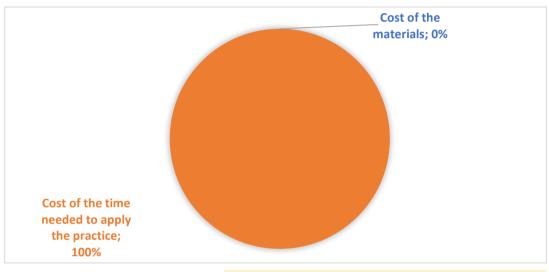

Cost of the materials €

Cost of the time needed to apply the practice € 15,00

TOTAL COSTS/ITEM € 15,00