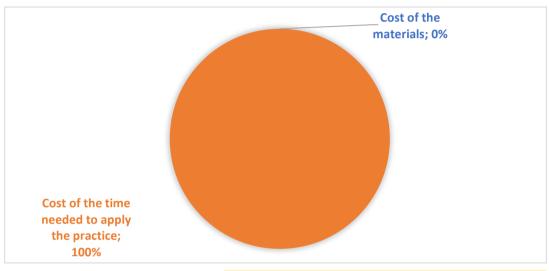

**TOOLS AND SUPPLIES** 

**COST OF TOOLS AND SUPPLIES** 

COST PER EACH ITEM for practice implementation

Cost of the materials €

## **COST OF THE TIME NEEDED TO APPLY THE PRACTICE**

Number of persons1Time required (in minutes)15Costs for one person7,50 €Average hourly labor cost30,00 €

Cost of the time needed to apply the practice € 7,50