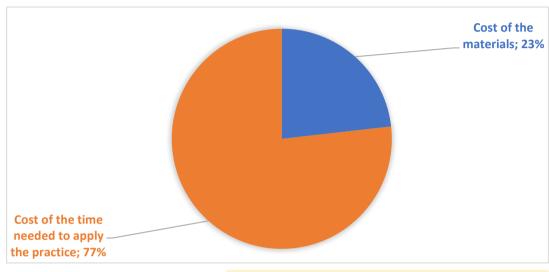

| TOOLS AND SUPPLIES   | COST OF TOOLS AND SUPPLIES | COST PER EACH ITEM for practice implementation |
|----------------------|----------------------------|------------------------------------------------|
| Rengøringsmidler     | 50,00 €                    | 2,00€                                          |
| Melting wax of frame |                            | 0,40 €                                         |
| Washing frame        |                            | 0,40 €                                         |
| New foundation       |                            | 0,40 €                                         |
| Surplus frame        |                            | 1,33 €                                         |
|                      | Cost of the materials      | € 4.53                                         |

## **COST OF THE TIME NEEDED TO APPLY THE PRACTICE**

| Number of persons          | 1                                             |                                        |  |
|----------------------------|-----------------------------------------------|----------------------------------------|--|
| Time required (in minutes) | 30                                            |                                        |  |
| Costs for one person       | 15,00 €                                       |                                        |  |
| Average hourly labor cost  | 30,00 €                                       |                                        |  |
|                            | Cost of the time needed to apply the practice | ne time needed to apply the practice € |  |