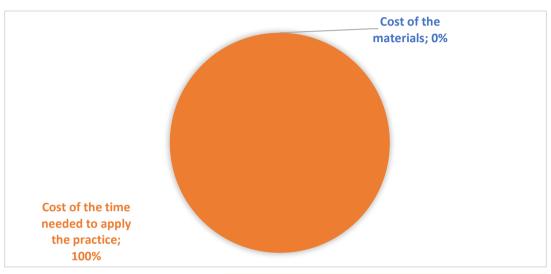

ITEM

**TOOLS AND SUPPLIES** 

**COST OF TOOLS AND SUPPLIES** 

COST PER EACH ITEM for practice implementation

0,00€

0,00€

Cost of the materials €

## **COST OF THE TIME NEEDED TO APPLY THE PRACTICE**

| Number of persons          | 1       |
|----------------------------|---------|
| Time required (in minutes) | 15      |
| Costs for one person       | 7,50 €  |
| Average hourly labor cost  | 30,00 € |

Cost of the time needed to apply the practice € 7,50

TOTAL COSTS/ITEM € 7,50