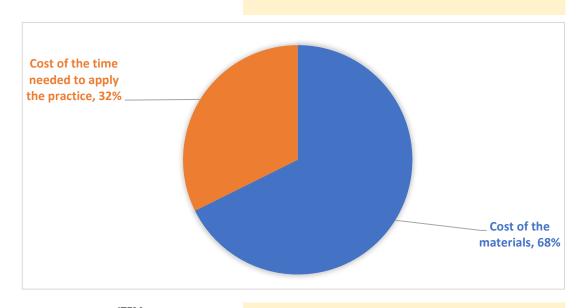

| ITEM                                     |                            |                                                |
|------------------------------------------|----------------------------|------------------------------------------------|
| TOOLS AND SUPPLIES                       | COST OF TOOLS AND SUPPLIES | COST PER EACH ITEM for practice implementation |
| τροφές με υδατάνθρακες<br>τροφές με Ύύρη |                            | 4.00 €<br>5.00 €                               |
|                                          | Cost of the materials      | € 9.00                                         |

## **COST OF THE TIME NEEDED TO APPLY THE PRACTICE**

| Number of persons          |                                                                                       | 1       |
|----------------------------|---------------------------------------------------------------------------------------|---------|
| Time required (in minutes) |                                                                                       | 15      |
| Costs for one person       |                                                                                       | 4.30 €  |
| Average hourly labor cost  |                                                                                       | 17.20 € |
|                            | Cost of the time needed to apply the practice $\ \ \ \ \ \ \ \ \ \ \ \ \ \ \ \ \ \ \$ |         |