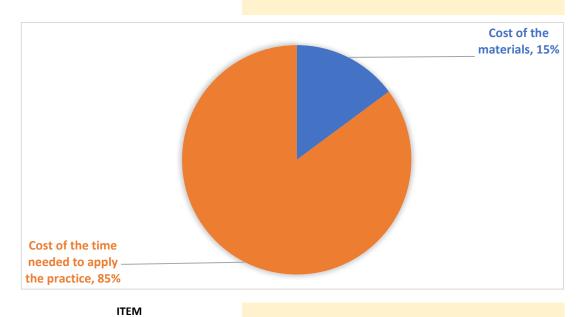

πιν τεστ 2.00 € αχνη ζαχαρη 1.00 €

Cost of the materials € 3.00

Cost of the time needed to apply the practice € 17.20

TOTAL COSTS/ITEM € 20.20