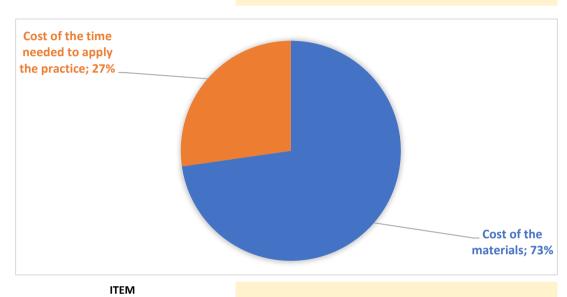

## COST PER EACH ITEM for practice implementation

 Nålestiks pude
 100,00 €
 100,00 €

 Ny dronning
 60,00 €
 60,00 €

Cost of the materials € 160,00

## **COST OF THE TIME NEEDED TO APPLY THE PRACTICE**

Number of persons1Time required (in minutes)120Costs for one person60,00 ∈Average hourly labor cost30,00 ∈

Cost of the time needed to apply the practice € 60,00

TOTAL COSTS/ITEM € 220,00