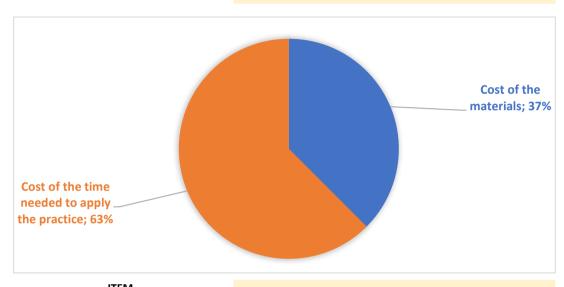

| Magasin | 80,00 € | 16,00€ |
|---------|---------|--------|
| Voks    | 10,00 € | 2,00€  |

Cost of the materials € 18,00

Cost of the time needed to apply the practice € 30,00

TOTAL COSTS/ITEM € 48,00