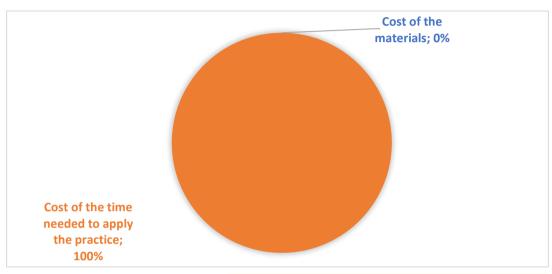

Cost of the materials €

Cost of the time needed to apply the practice € 7,50

TOTAL COSTS/ITEM € 7,50