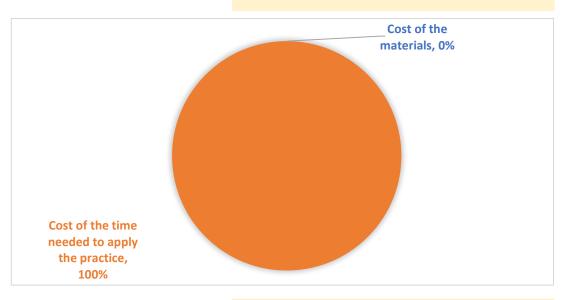

**TOOLS AND SUPPLIES** 

**COST OF TOOLS AND SUPPLIES** 

COST PER EACH ITEM for practice implementation

οδοντογλυφίδες

Cost of the materials €

## **COST OF THE TIME NEEDED TO APPLY THE PRACTICE**

| Number of persons          | 1      |
|----------------------------|--------|
| Time required (in minutes) | 30     |
| Costs for one person       | 8.60 € |
| Average hourly labor cost  | 17.20€ |

Cost of the time needed to apply the practice € 8.60

TOTAL COSTS/ITEM € 8.60