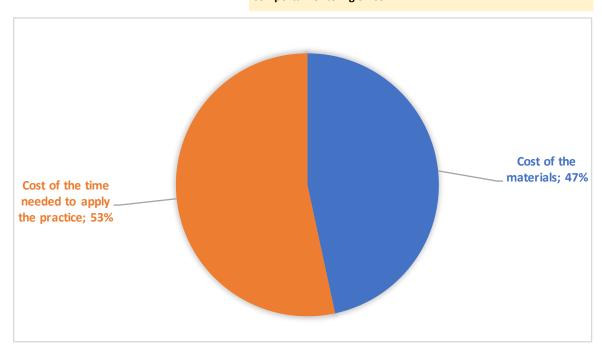

| ITEM               |                            |                                                |
|--------------------|----------------------------|------------------------------------------------|
| TOOLS AND SUPPLIES | COST OF TOOLS AND SUPPLIES | COST PER EACH ITEM for practice implementation |
| Tool #1            | 20,00€                     | 10,00€                                         |
| Tool #2            |                            |                                                |
|                    |                            |                                                |
|                    |                            |                                                |
|                    |                            |                                                |
|                    | Cost of the materials      | € 10,00                                        |

## COST OF THE TIME NEEDED TO APPLY THE PRACTICE

| ,                          | Cost of the time needed to apply the practice | _ |
|----------------------------|-----------------------------------------------|---|
| Average hourly labor cost  | 22,90€                                        |   |
| Costs for one person       | 11,45 €                                       |   |
| Time required (in minutes) | 30                                            |   |
| Number of persons          | 1                                             |   |