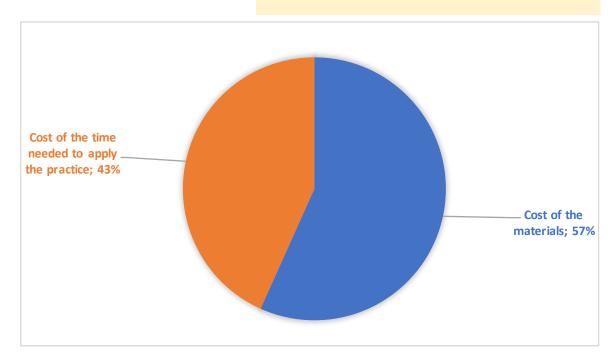

| ITEM               |                            |                                                |
|--------------------|----------------------------|------------------------------------------------|
| TOOLS AND SUPPLIES | COST OF TOOLS AND SUPPLIES | COST PER EACH ITEM for practice implementation |
| Tool #1            | 30,00 €                    | 10,00€                                         |
| Tool #2            |                            |                                                |
|                    |                            |                                                |
|                    |                            |                                                |
|                    |                            |                                                |
|                    | Cost of the materials      | € 10,00                                        |

Cost of the time needed to apply the practice € 7,63

TOTAL COSTS/ITEM € 17,63