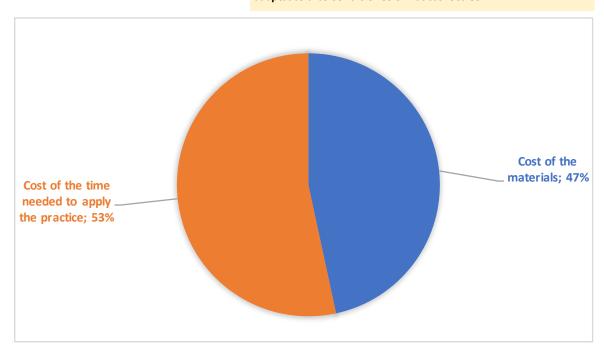

| ITEM               |                            |                                                |
|--------------------|----------------------------|------------------------------------------------|
| TOOLS AND SUPPLIES | COST OF TOOLS AND SUPPLIES | COST PER EACH ITEM for practice implementation |
| Tool #1            | 20,00 €                    | 10,00€                                         |
| Tool #2            |                            |                                                |
|                    |                            |                                                |
|                    |                            |                                                |
|                    |                            |                                                |
|                    | Cost of the materials      | € 10.00                                        |

## COST OF THE TIME NEEDED TO APPLY THE PRACTICE

| Average hourly labor cost  | 22.90 € |  |
|----------------------------|---------|--|
| Costs for one person       | 11,45 € |  |
| Time required (in minutes) | 30      |  |
| Number of persons          | 1       |  |

Cost of the time needed to apply the practice € 11,45

TOTAL COSTS/ITEM € 21,45