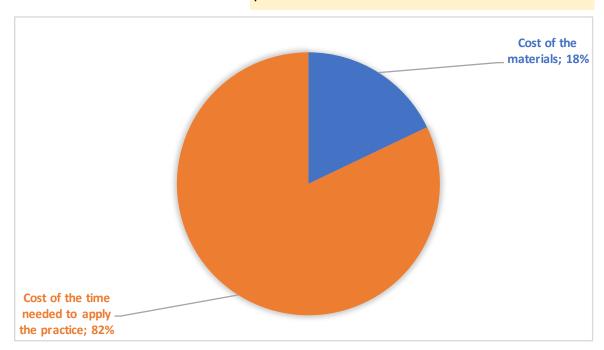

| ITEM               |                            |                                                |
|--------------------|----------------------------|------------------------------------------------|
| TOOLS AND SUPPLIES | COST OF TOOLS AND SUPPLIES | COST PER EACH ITEM for practice implementation |
| Tool #1            | 80,00 €                    | 10,00€                                         |
| Tool #2            |                            |                                                |
|                    |                            |                                                |
|                    |                            |                                                |
|                    |                            |                                                |
|                    | Cost of the materials      | £ 10.00                                        |

## COST OF THE TIME NEEDED TO APPLY THE PRACTICE

| Number of persons          | 1                                             |   |
|----------------------------|-----------------------------------------------|---|
| Time required (in minutes) | 120                                           |   |
| Costs for one person       | 45,80 €                                       |   |
| Average hourly labor cost  | 22,90 €                                       |   |
|                            | Cost of the time needed to apply the practice | £ |

Cost of the time needed to apply the practice € 45,80

TOTAL COSTS/ITEM € 55,80