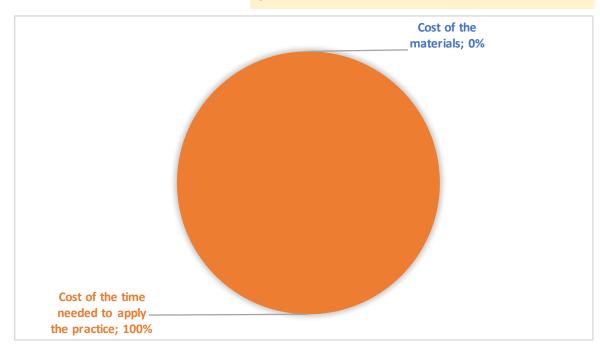

| ITEM               |                            |                                                |
|--------------------|----------------------------|------------------------------------------------|
| TOOLS AND SUPPLIES | COST OF TOOLS AND SUPPLIES | COST PER EACH ITEM for practice implementation |
| Tool #1            | 0,00€                      | 0,00€                                          |
| Tool #2            |                            |                                                |
|                    |                            |                                                |
|                    |                            |                                                |
|                    |                            |                                                |
|                    | Cost of the materials      | € -                                            |

## COST OF THE TIME NEEDED TO APPLY THE PRACTICE

| Number of persons          | 1                                       |
|----------------------------|-----------------------------------------|
| Time required (in minutes) | 20                                      |
| Costs for one person       | 7,63 €                                  |
| Average hourly labor cost  | 22,90€                                  |
| Cost o                     | the time needed to apply the practice € |

€

TOTAL COSTS/ITEM

7,63

7,63