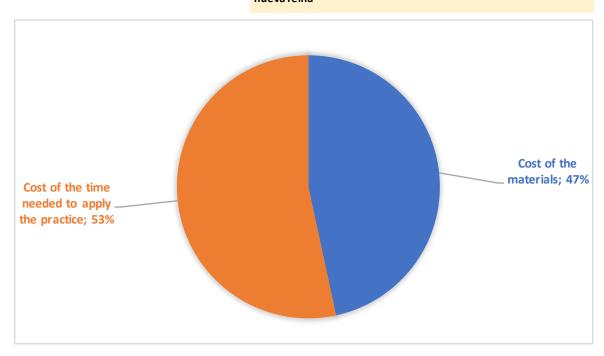

| ITEM               |                            |                                                |
|--------------------|----------------------------|------------------------------------------------|
| TOOLS AND SUPPLIES | COST OF TOOLS AND SUPPLIES | COST PER EACH ITEM for practice implementation |
| Tool #1            | 20,00€                     | 10,00€                                         |
| Tool #2            |                            |                                                |
|                    |                            |                                                |
|                    |                            |                                                |
|                    |                            |                                                |
|                    | Cost of the materials      | € 10,00                                        |

## COST OF THE TIME NEEDED TO APPLY THE PRACTICE

| Number of persons          | 1       |
|----------------------------|---------|
| Time required (in minutes) | 30      |
| Costs for one person       | 11,45 € |
| Average hourly labor cost  | 22,90€  |
|                            |         |

Cost of the time needed to apply the practice € 11,45

TOTAL COSTS/ITEM € 21,45